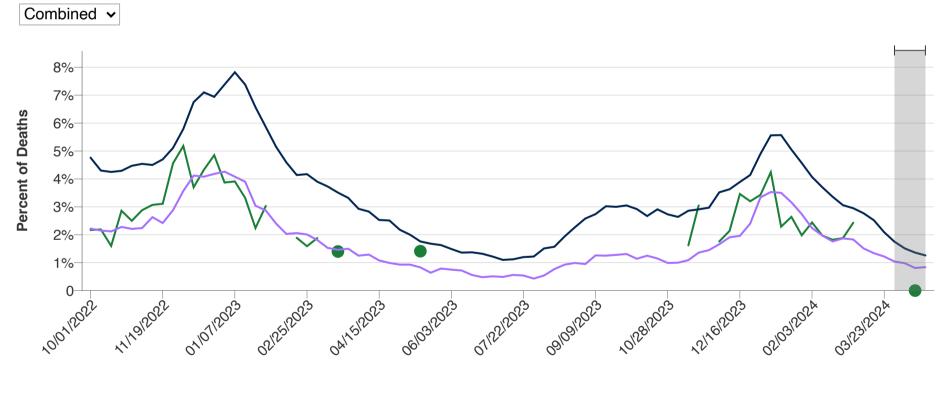

## Trends in Deaths for Viral Respiratory Illness, by Age

Weekly percent of total deaths associated with COVID-19, influenza, and RSV. Preliminary data are shaded in gray.

#### **Respiratory Illness**

**Week Ending** 

Select a demographic category to add or remove it from the graphic

0-17 years

18-64 years

65+ years

One or more data points are based on death counts between 1-9 and have been suppressed in accordance with National Center for Health Statistics confidentiality standards.

Data presented through: 04/20/2024; Data as of: 04/30/2024

| Data Table  |            |             | _         |
|-------------|------------|-------------|-----------|
| Week Ending | 0-17 years | 18-64 years | 65+ years |
| 10/01/2022  | 2.17%      | 2.22%       | 4.76%     |
| 10/08/2022  | 2.19%      | 2.15%       | 4.30%     |
| 10/15/2022  | 1.60%      | 2.12%       | 4.25%     |
| 10/22/2022  | 2.86%      | 2.28%       | 4.29%     |
| 10/29/2022  | 2.50%      | 2.21%       | 4.47%     |
| 11/05/2022  | 2.88%      | 2.24%       | 4.54%     |
| 11/12/2022  | 3.07%      | 2.63%       | 4.50%     |
| 11/19/2022  | 3.11%      | 2.42%       | 4.70%     |
| 11/26/2022  | 4.56%      | 2.88%       | 5.11%     |
| 12/03/2022  | 5.18%      | 3.57%       | 5.79%     |
| 12/10/2022  | 3.70%      | 4.12%       | 6.75%     |
| 12/17/2022  | 4.33%      | 4.08%       | 7.10%     |
| 12/24/2022  | 4.85%      | 4.18%       | 6.94%     |
| 12/31/2022  | 3.87%      | 4.26%       | 7.38%     |
| 01/07/2023  | 3.91%      | 4.08%       | 7.82%     |
| 01/14/2023  | 3.32%      | 3.90%       | 7.38%     |
| 01/21/2023  | 2.24%      | 3.04%       | 6.57%     |
| 01/28/2023  | 3.03%      | 2.87%       | 5.86%     |
| 02/04/2023  |            | 2.40%       | 5.15%     |
| 02/11/2023  |            | 2.03%       | 4.59%     |
| 02/18/2023  | 1.89%      | 2.06%       | 4.14%     |
| 02/25/2023  | 1.59%      | 2.01%       | 4.17%     |
| 03/04/2023  | 1.88%      | 1.81%       | 3.90%     |
| 03/11/2023  |            | 1.53%       | 3.73%     |
| 03/18/2023  | 1.40%      | 1.46%       | 3.51%     |
| 03/25/2023  |            | 1.50%       | 3.32%     |
| 04/01/2023  |            | 1.25%       | 2.93%     |
| 04/08/2023  |            | 1.29%       | 2.83%     |
| 04/15/2023  |            | 1.08%       | 2.53%     |
| 04/22/2023  |            | 0.99%       | 2.51%     |
| 04/29/2023  |            | 0.93%       | 2.18%     |
| 05/06/2023  |            | 0.93%       | 2.00%     |
| 05/13/2023  | 1.41%      | 0.83%       | 1.76%     |
| 05/20/2023  |            | 0.64%       | 1.68%     |
| 05/27/2023  |            | 0.79%       | 1.63%     |
| 06/03/2023  |            | 0.75%       | 1.49%     |
| 06/10/2023  |            | 0.72%       | 1.36%     |
| 06/17/2023  |            | 0.56%       | 1.37%     |
| 06/24/2023  |            | 0.48%       | 1.32%     |
| 07/01/2023  |            | 0.51%       | 1.22%     |
| 07/08/2023  |            | 0.49%       | 1.10%     |
| 07/15/2023  |            | 0.56%       | 1.12%     |
| 07/22/2023  |            | 0.54%       | 1.20%     |

| Week Ending | 0-17 years | 18-64 years | 65+ years |  |  |
|-------------|------------|-------------|-----------|--|--|
| 07/29/2023  |            | 0.43%       | 1.22%     |  |  |
| 08/05/2023  |            | 0.54%       | 1.51%     |  |  |
| 08/12/2023  |            | 0.77%       | 1.57%     |  |  |
| 08/19/2023  |            | 0.93%       | 1.94%     |  |  |
| 08/26/2023  |            | 0.99%       | 2.27%     |  |  |
| 09/02/2023  |            | 0.95%       | 2.58%     |  |  |
| 09/09/2023  |            | 1.26%       | 2.74%     |  |  |
| 09/16/2023  |            | 1.25%       | 3.02%     |  |  |
| 09/23/2023  |            | 1.28%       | 3.00%     |  |  |
| 09/30/2023  |            | 1.31%       | 3.05%     |  |  |
| 10/07/2023  |            | 1.14%       | 2.92%     |  |  |
| 10/14/2023  |            | 1.25%       | 2.67%     |  |  |
| 10/21/2023  |            | 1.15%       | 2.91%     |  |  |
| 10/28/2023  |            | 0.99%       | 2.73%     |  |  |
| 11/04/2023  |            | 1.00%       | 2.64%     |  |  |
| 11/11/2023  | 1.62%      | 1.09%       | 2.86%     |  |  |
| 11/18/2023  | 3.05%      | 1.36%       | 2.91%     |  |  |
| 11/25/2023  |            | 1.45%       | 2.97%     |  |  |
| 12/02/2023  | 1.76%      | 1.66%       | 3.52%     |  |  |
| 12/09/2023  | 2.14%      | 1.91%       | 3.63%     |  |  |
| 12/16/2023  | 3.46%      | 1.96%       | 3.89%     |  |  |
| 12/23/2023  | 3.20%      | 2.40%       | 4.14%     |  |  |
| 12/30/2023  | 3.43%      | 3.34%       | 4.90%     |  |  |
| 01/06/2024  | 4.24%      | 3.53%       | 5.56%     |  |  |
| 01/13/2024  | 2.29%      | 3.50%       | 5.57%     |  |  |
| 01/20/2024  | 2.64%      | 3.16%       | 5.05%     |  |  |
| 01/27/2024  | 1.98%      | 2.74%       | 4.57%     |  |  |
| 02/03/2024  | 2.44%      | 2.24%       | 4.07%     |  |  |
| 02/10/2024  | 1.97%      | 1.97%       | 3.70%     |  |  |
| 02/17/2024  | 1.82%      | 1.76%       | 3.36%     |  |  |
| 02/24/2024  | 1.88%      | 1.87%       | 3.06%     |  |  |
| 03/02/2024  | 2.43%      | 1.83%       | 2.95%     |  |  |
| 03/09/2024  |            | 1.51%       | 2.77%     |  |  |
| 03/16/2024  |            | 1.34%       | 2.52%     |  |  |
| 03/23/2024  |            | 1.22%       | 2.09%     |  |  |
| 03/30/2024  |            | 1.04%       | 1.75%     |  |  |
| 04/06/2024  |            | 0.98%       | 1.51%     |  |  |
| 04/13/2024  | 0.00%      | 0.81%       | 1.36%     |  |  |
| 04/20/2024  |            | 0.84%       | 1.26%     |  |  |