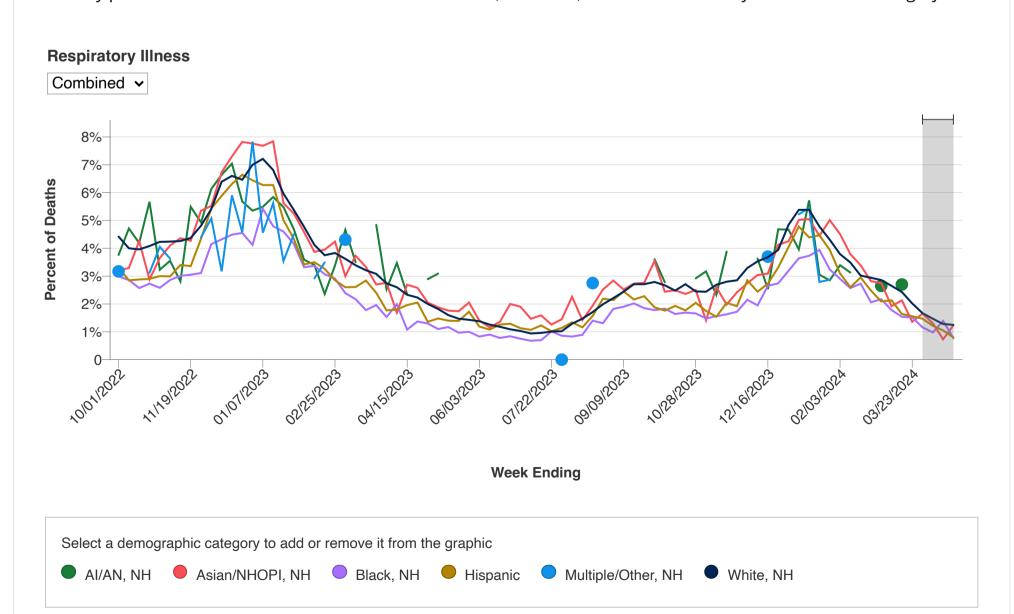

# Trends in Deaths for Viral Respiratory Illness, by Race and Ethnicity

Weekly percent of total deaths associated with COVID-19, influenza, and RSV. Preliminary data are shaded in gray.

NH = non-Hispanic, Al/AN = American Indian/Alaska Native, NHOPI = Native Hawaiian, and Other Pacific Islander

One or more data points are based on death counts between 1-9 and have been suppressed in accordance with National Center for Health Statistics confidentiality standards.

Data presented through: 04/20/2024; Data as of: 04/30/2024

# Dataset on data.cdc.gov I Link to Dataset Download Data (CSV)

| Week Ending | AI/AN, NH | Asian/NHOPI, NH | Black, NH | Hispanic | Multiple/Other, NH | White, NH |
|-------------|-----------|-----------------|-----------|----------|--------------------|-----------|
| 10/01/2022  | 3.76%     | 3.21%           | 2.99%     | 3.31%    | 3.17%              | 4.42%     |
| 10/08/2022  | 4.71%     | 3.29%           | 2.86%     | 2.85%    |                    | 4.00%     |
| 10/15/2022  | 4.19%     | 4.26%           | 2.57%     | 2.88%    |                    | 3.96%     |
| 10/22/2022  | 5.67%     | 2.88%           | 2.73%     | 2.90%    | 3.12%              | 4.08%     |
| 10/29/2022  | 3.23%     | 3.65%           | 2.58%     | 3.00%    | 4.05%              | 4.23%     |
| 11/05/2022  | 3.55%     | 4.10%           | 2.86%     | 2.99%    | 3.63%              | 4.24%     |
| 11/12/2022  | 2.81%     | 4.36%           | 3.01%     | 3.40%    |                    | 4.26%     |
| 11/19/2022  | 5.49%     | 4.27%           | 3.05%     | 3.36%    |                    | 4.37%     |
| 11/26/2022  | 4.93%     | 5.35%           | 3.11%     | 4.34%    | 4.39%              | 4.81%     |
| 12/03/2022  | 6.13%     | 5.52%           | 4.15%     | 5.43%    | 5.07%              | 5.41%     |
| 12/10/2022  | 6.64%     | 6.73%           | 4.32%     | 5.88%    | 3.17%              | 6.39%     |
| 12/17/2022  | 7.04%     | 7.30%           | 4.49%     | 6.31%    | 5.90%              | 6.60%     |
| 12/24/2022  | 5.68%     | 7.82%           | 4.55%     | 6.64%    | 4.58%              | 6.46%     |
| 12/31/2022  | 5.35%     | 7.76%           | 4.12%     | 6.44%    | 7.83%              | 7.00%     |
| 01/07/2023  | 5.49%     | 7.68%           | 5.42%     | 6.27%    | 4.56%              | 7.21%     |
| 01/14/2023  | 5.84%     | 7.84%           | 4.79%     | 6.27%    | 5.62%              | 6.81%     |
| 01/21/2023  | 5.48%     | 5.62%           | 4.60%     | 5.01%    | 3.54%              | 5.96%     |
| 01/28/2023  | 4.69%     | 5.25%           | 4.16%     | 4.34%    | 4.50%              | 5.38%     |
| 02/04/2023  | 3.59%     | 4.58%           | 3.32%     | 3.42%    |                    | 4.77%     |
| 02/11/2023  | 3.40%     | 3.87%           | 3.37%     | 3.50%    | 2.92%              | 4.12%     |
| 02/18/2023  | 2.36%     | 3.95%           | 3.07%     | 3.26%    | 3.49%              | 3.75%     |
| 02/25/2023  | 3.38%     | 4.24%           | 2.91%     | 2.85%    |                    | 3.83%     |
| 03/04/2023  | 4.66%     | 3.00%           | 2.39%     | 2.60%    | 4.31%              | 3.62%     |
| 03/11/2023  | 3.50%     | 3.73%           | 2.17%     | 2.61%    |                    | 3.39%     |
| 03/18/2023  |           | 3.33%           | 1.78%     | 2.84%    |                    | 3.21%     |
| 03/25/2023  | 4.84%     | 2.70%           | 1.96%     | 2.40%    |                    | 3.08%     |
| 04/01/2023  | 2.53%     | 2.76%           | 1.53%     | 1.77%    |                    | 2.74%     |
| 04/08/2023  | 3.47%     | 1.69%           | 1.99%     | 1.80%    |                    | 2.60%     |
| 04/15/2023  | 2.35%     | 2.69%           | 1.08%     | 1.96%    |                    | 2.33%     |
| 04/22/2023  |           | 2.58%           | 1.37%     | 2.05%    |                    | 2.23%     |
| 04/29/2023  | 2.89%     | 2.05%           | 1.30%     | 1.36%    |                    | 2.00%     |
| 05/06/2023  | 3.09%     | 1.88%           | 1.10%     | 1.48%    |                    | 1.82%     |
| 05/13/2023  |           | 1.76%           | 1.17%     | 1.40%    |                    | 1.60%     |
| 05/20/2023  |           | 1.74%           | 0.97%     | 1.39%    |                    | 1.47%     |
| 05/27/2023  |           | 2.05%           | 1.00%     | 1.72%    |                    | 1.43%     |
| 06/03/2023  |           | 1.41%           | 0.83%     | 1.19%    |                    | 1.38%     |
| 06/10/2023  |           | 1.16%           | 0.90%     | 1.08%    |                    | 1.26%     |
| 06/17/2023  |           | 1.36%           | 0.78%     | 1.26%    |                    | 1.18%     |

| Week Ending | AI/AN, NH | Asian/NHOPI, NH | Black, NH | Hispanic | Multiple/Other, NH | White, NH |
|-------------|-----------|-----------------|-----------|----------|--------------------|-----------|
| 06/24/2023  |           | 2.00%           | 0.84%     | 1.29%    |                    | 1.09%     |
| 07/01/2023  |           | 1.90%           | 0.75%     | 1.13%    |                    | 1.03%     |
| 07/08/2023  |           | 1.47%           | 0.68%     | 1.07%    |                    | 0.94%     |
| 07/15/2023  |           | 1.59%           | 0.70%     | 1.23%    |                    | 0.96%     |
| 07/22/2023  |           | 1.26%           | 1.01%     | 1.02%    |                    | 1.01%     |
| 07/29/2023  |           | 1.45%           | 0.86%     | 1.14%    | 0.00%              | 1.02%     |
| 08/05/2023  |           | 2.26%           | 0.83%     | 1.34%    |                    | 1.29%     |
| 08/12/2023  |           | 1.42%           | 0.89%     | 1.16%    |                    | 1.47%     |
| 08/19/2023  |           | 1.94%           | 1.40%     | 1.57%    | 2.75%              | 1.71%     |
| 08/26/2023  |           | 2.52%           | 1.31%     | 2.19%    |                    | 1.99%     |
| 09/02/2023  |           | 2.84%           | 1.82%     | 2.14%    |                    | 2.21%     |
| 09/09/2023  |           | 2.52%           | 1.90%     | 2.45%    |                    | 2.44%     |
| 09/16/2023  |           | 2.73%           | 2.02%     | 2.16%    |                    | 2.71%     |
| 09/23/2023  |           | 2.76%           | 1.85%     | 2.28%    |                    | 2.71%     |
| 09/30/2023  | 3.61%     | 3.54%           | 1.78%     | 1.88%    |                    | 2.79%     |
| 10/07/2023  | 2.78%     | 2.44%           | 1.83%     | 1.76%    |                    | 2.67%     |
| 10/14/2023  |           | 2.49%           | 1.64%     | 1.93%    |                    | 2.48%     |
| 10/21/2023  |           | 2.36%           | 1.69%     | 1.77%    |                    | 2.71%     |
| 10/28/2023  | 2.92%     | 2.50%           | 1.66%     | 2.04%    |                    | 2.45%     |
| 11/04/2023  | 3.17%     | 1.41%           | 1.48%     | 1.75%    |                    | 2.44%     |
| 11/11/2023  | 2.33%     | 2.60%           | 1.56%     | 1.54%    |                    | 2.69%     |
| 11/18/2023  | 3.88%     | 1.98%           | 1.63%     | 2.04%    |                    | 2.80%     |
| 11/25/2023  |           | 2.42%           | 1.72%     | 1.92%    |                    | 2.85%     |
| 12/02/2023  |           | 2.74%           | 2.15%     | 2.85%    |                    | 3.29%     |
| 12/09/2023  | 3.63%     | 3.04%           | 1.95%     | 2.44%    |                    | 3.53%     |
| 12/16/2023  | 2.53%     | 3.09%           | 2.65%     | 2.73%    | 3.70%              | 3.68%     |
| 12/23/2023  | 4.68%     | 4.13%           | 2.74%     | 3.31%    |                    | 3.94%     |
| 12/30/2023  | 4.67%     | 4.25%           | 3.19%     | 4.04%    |                    | 4.84%     |
| 01/06/2024  | 3.96%     | 5.02%           | 3.64%     | 4.78%    | 5.22%              | 5.38%     |
| 01/13/2024  | 5.72%     | 5.05%           | 3.73%     | 4.39%    | 5.45%              | 5.38%     |
| 01/20/2024  | 3.05%     | 4.45%           | 3.94%     | 4.47%    | 2.79%              | 4.78%     |
| 01/27/2024  | 2.85%     | 5.01%           | 3.24%     | 3.94%    | 2.87%              | 4.31%     |
| 02/03/2024  | 3.39%     | 4.51%           | 2.90%     | 3.10%    |                    | 3.79%     |
| 02/10/2024  | 3.13%     | 3.79%           | 2.57%     | 2.60%    |                    | 3.49%     |
| 02/17/2024  |           | 3.39%           | 2.73%     | 2.95%    |                    | 3.02%     |
| 02/24/2024  |           | 2.82%           | 2.06%     | 2.48%    |                    | 2.94%     |
| 03/02/2024  | 2.65%     | 2.75%           | 2.17%     | 2.09%    |                    | 2.86%     |
| 03/09/2024  | 1.5,5     | 1.92%           | 1.78%     | 2.13%    |                    | 2.65%     |
| 03/16/2024  | 2.70%     | 2.13%           | 1.54%     | 1.64%    |                    | 2.43%     |
| 03/23/2024  | 3 /3      | 1.36%           | 1.52%     | 1.56%    |                    | 2.02%     |
| 03/30/2024  |           | 1.65%           | 1.16%     | 1.47%    |                    | 1.67%     |
| 04/06/2024  |           | 1.31%           | 0.98%     | 1.22%    |                    | 1.47%     |
| 04/06/2024  |           | 0.73%           | 1.39%     | 1.05%    |                    | 1.47%     |
| 04/13/2024  |           | 1.23%           | 0.77%     | 0.80%    |                    | 1.25%     |